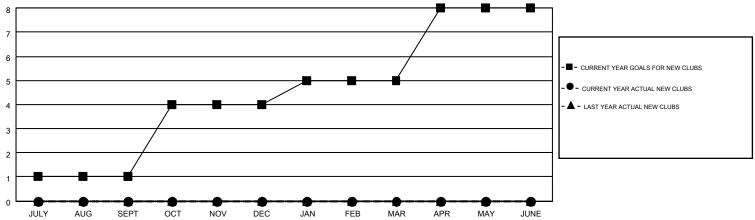

## GOALS AND ACTUAL NEW CLUBS CUMULATIVE

## MONTHLY MEMBERSHIP PROGRESS REPORT

Results as of: 6/30/2015

**LOCATION: NEBRASKA** 

Multiple District 38

KENNETH SCHWOLS GMT CA 1

|               |                  | Clubs             |                  |                  |                       |                    | Members                                |                    |                  |
|---------------|------------------|-------------------|------------------|------------------|-----------------------|--------------------|----------------------------------------|--------------------|------------------|
|               | RESU             | LTS FOR 2014-2015 | i                |                  | RESULTS FOR 2014-2015 |                    |                                        |                    |                  |
| QUARTER       | NEW CLUB<br>GOAL | NEW CLUBS         | DROPPED<br>CLUBS | NET<br>GAIN/LOSS | QUARTER               | NEW MEMBER<br>GOAL | CHARTER AND<br>NEW<br>MEMBERS<br>ADDED | DROPPED<br>MEMBERS | NET<br>GAIN/LOSS |
| JULY/AUG/SEPT | 1                | 0                 | 0                | 0                | JULY/AUG/SEPT         | 42                 | 76                                     | 86                 | -10              |
| OCT/NOV/DEC   | 3                | 0                 | 1                | -1               | OCT/NOV/DEC           | 163                | 75                                     | 95                 | -20              |
| JAN/FEB/MAR   | 1                | 0                 | 0                | 0                | JAN/FEB/MAR           | 71                 | 81                                     | 73                 | 8                |
| APR/MAY/JUNE  | 3                | 0                 | 2                | -2               | APR/MAY/JUNE          | 134                | 70                                     | 155                | -85              |