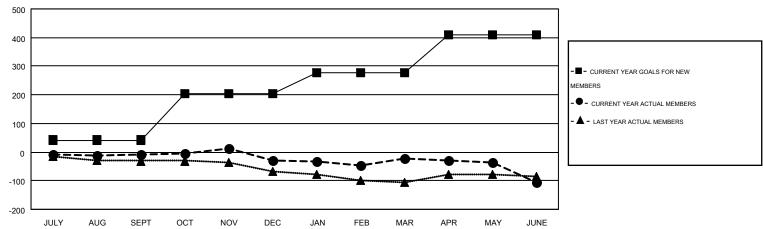

## GOALS AND ACTUAL MEMBERS CUMULATIVE

| DROPPED CLUBS: 3  DROPPED MEMBERS |                 | 81 CLUBS OF 141 ADDED 1 OR MORE NEW MEMBERS | GENDER DISTRIBUTION           MALE         2,738 (75.49%)           FEMALE         889 (24.51%) |            |  |
|-----------------------------------|-----------------|---------------------------------------------|-------------------------------------------------------------------------------------------------|------------|--|
| DECEASED CLUB CANCELLED OTHER     | 37<br>39<br>333 | CLICK HERE FOR HEALTH ASSESSMENT DATA       | FAMILY UNIT MEMBERS HEAD OF HOUSEHOLD                                                           | 778<br>385 |  |
| TOTAL                             | 409             |                                             | NON-HEAD OF HOUSEHOLD                                                                           | 393        |  |

## MONTHLY MEMBERSHIP PROGRESS REPORT

Results as of: 6/30/2015

**LOCATION: NEBRASKA** 

Multiple District 38

KENNETH SCHWOLS GMT CA 1

|               |                  | Clubs             |                  |                  |                       |                    | Members                                |                    |                  |
|---------------|------------------|-------------------|------------------|------------------|-----------------------|--------------------|----------------------------------------|--------------------|------------------|
|               | RESU             | LTS FOR 2014-2015 | i                |                  | RESULTS FOR 2014-2015 |                    |                                        |                    |                  |
| QUARTER       | NEW CLUB<br>GOAL | NEW CLUBS         | DROPPED<br>CLUBS | NET<br>GAIN/LOSS | QUARTER               | NEW MEMBER<br>GOAL | CHARTER AND<br>NEW<br>MEMBERS<br>ADDED | DROPPED<br>MEMBERS | NET<br>GAIN/LOSS |
| JULY/AUG/SEPT | 1                | 0                 | 0                | 0                | JULY/AUG/SEPT         | 42                 | 76                                     | 86                 | -10              |
| OCT/NOV/DEC   | 3                | 0                 | 1                | -1               | OCT/NOV/DEC           | 163                | 75                                     | 95                 | -20              |
| JAN/FEB/MAR   | 1                | 0                 | 0                | 0                | JAN/FEB/MAR           | 71                 | 81                                     | 73                 | 8                |
| APR/MAY/JUNE  | 3                | 0                 | 2                | -2               | APR/MAY/JUNE          | 134                | 70                                     | 155                | -85              |